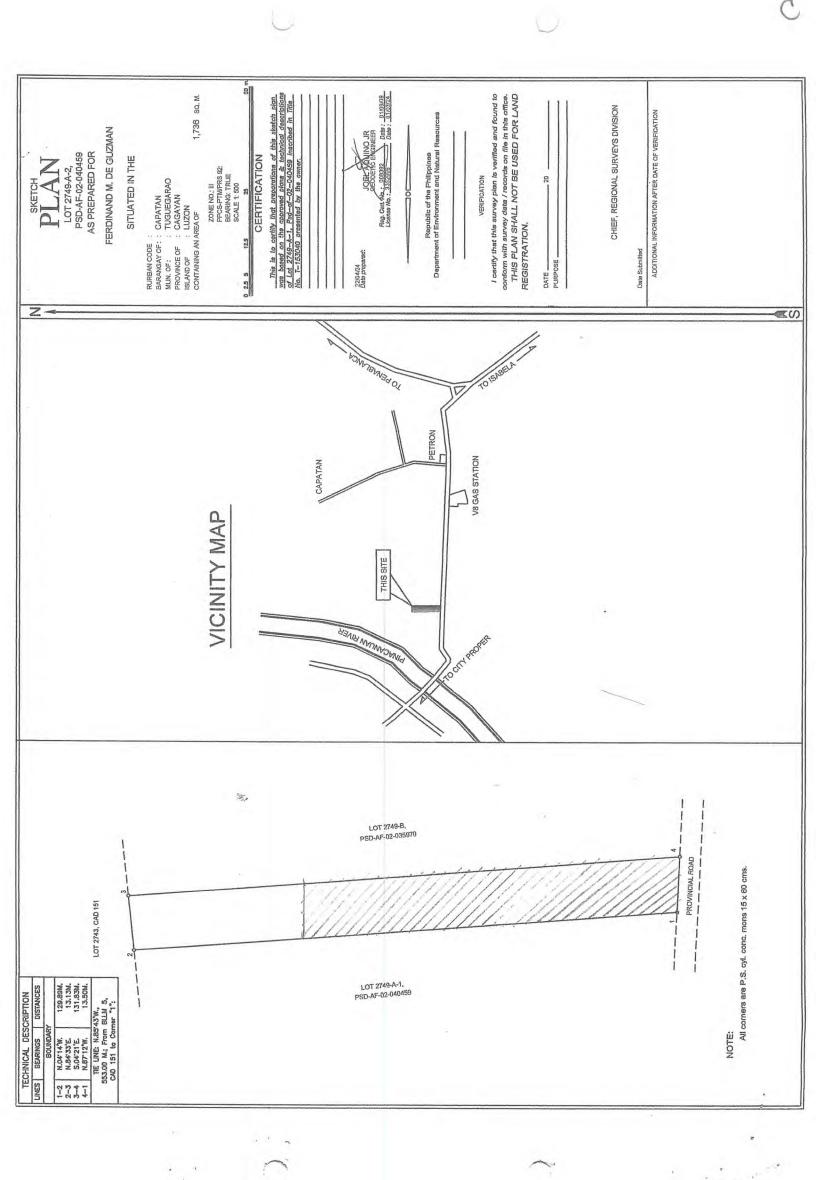

#### SUBJECT:

Indorsement of the City Mayor, Hon. Maila Rosario S. Ting-Que, on the application of Mr. Ferdinand M. De Guzman for Rezoning of land situated at Capatan, Tuguegarao City from Commercial Zone to Industrial Zone.

#### RECOMMENDATION:

Finding the application of Mr. Ferdinand M. De Guzman for the Rezoning of the lot from commercial zone to industrial zone to be in order, the committee favorably recommends the enactment of an ordinance amending Ordinance No. 25-08-2021 otherwise known as the Zoning Ordinance of Tuguegarao City CY 2019-2028 incorporating the rezoning of the subject lot from commercial zone to industrial zone covering a total area of 1,736 square meters located at Capatan, Tuguegarao City.

#### SUBJECT:

A. APPLICATION OF MR. FERDINAND M. DE GUZMAN FOR RE-ZONING OF LOT FROM COMMERCIAL ZONE TO INDUSTRIAL ZONE CONTAINING AN AREA OF 0.1736 HECTARES SITUATED IN CAPATAN, TUGUEGARAO CITY, CAGAYAN

#### LZRC RESOLUTION NO. 08-2025

RESOLUTION RECOMMENDING AMENDMENTS OF ORDINANCE NO. 25-08-2021 OTHERWISE KNOWN AS THE ZONING ORDINANCE OF TUGUEGARAO CITY CY 2019-2028 INCORPORATING THE REZONING FROM COMMERCIAL ZONE TO INDUSTRIAL ZONE OF LOT NO. 2749-A-2 WITH AN AREA OF 1,736 SQUARE METERS LOCATED AT CAPATAN, TUGUEGARAO CITY:

WHEREAS, A public hearing was conducted at the Capatan Gymnasium last April 4, 2025.

WHEREAS, the applicant complied with the documentary requirements provided by the existing rules and regulations.

WHEREAS, after considering the documents submitted and the Inspection Report of the Technical Working Group, the Local Zoning Review Committee finds the request for the rezoning of the subject lot to be in order and have greater economic value for commercial purposes subject to penalties. The committee further recommends the enactment of an ordinance amending Ordinance No. 25-08-2021 otherwise known as the Zoning Ordinance of Tuguegarao City CY 2019-2028 incorporating the rezoning of the subject lot from Commercial Zone to Industrial Zone covering a total area of 1,736.00 square meters located at Capatan, Tuguegarao City.