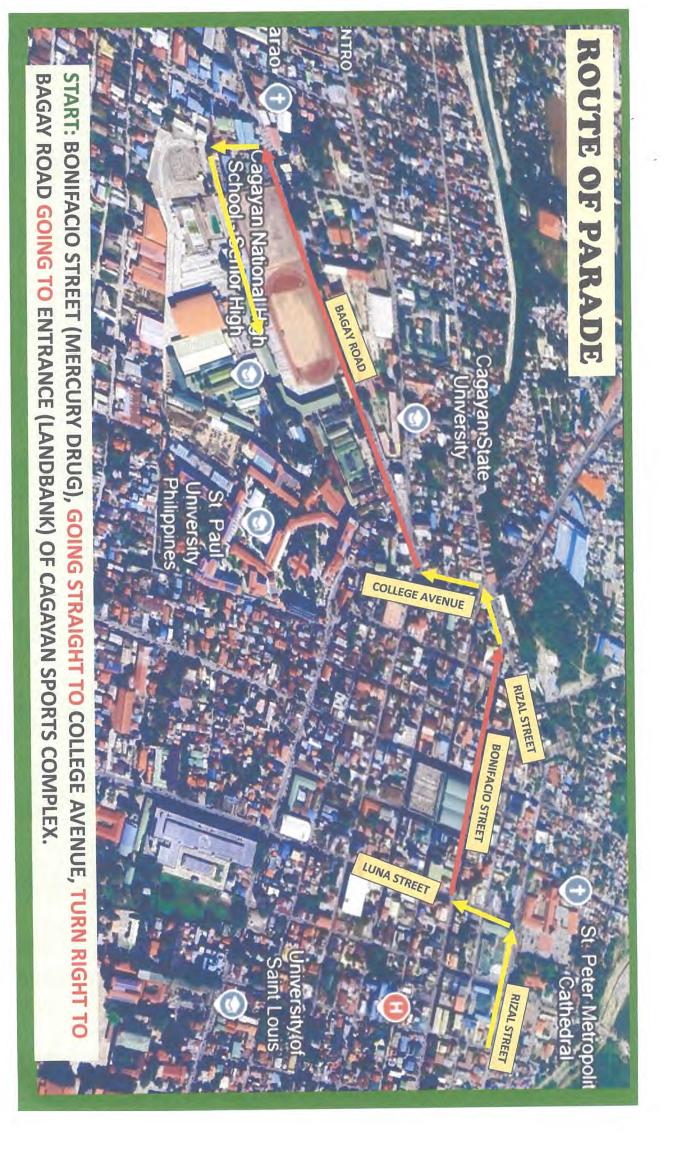

Moreover, we respectfully request your good office to endorse to the Ninth City Council the temporary closure and one-way traffic flow of the following roads/streets during the conduct of **2025 PRISAA National Games on April 5, 2025 at 1:00 o'clock in the afternoon**, to wit;