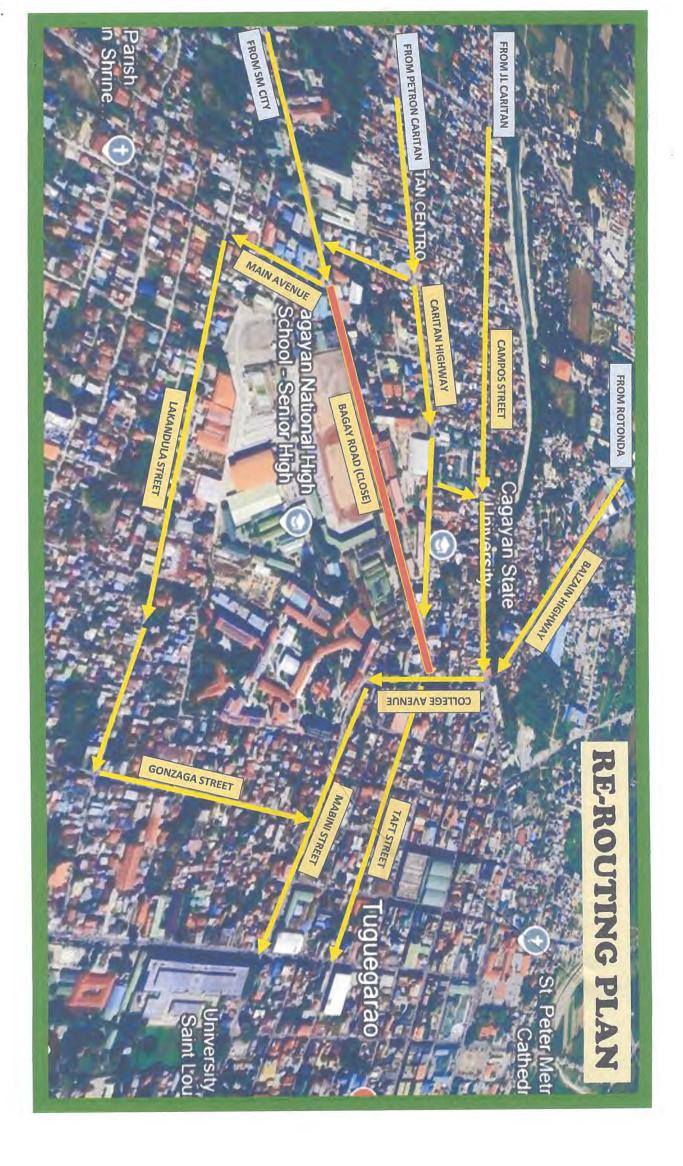

### TEMPORARY CLOSURE AND ONE-WAY OF ROADS and STREETS

- 1. TEMPORARY CLOSURE OF AGUINALDO STREET FROM CORNER BLUMENTRITT STREET TO DALAN NA PINACANAUAN AVENUE
- 2. TEMPORARY CLOSURE OF RIZAL STREET FROM CORNER GOMEZ STREET TO ARELLANO STREET
- 3. TEMPORARY CLOSURE OF LUNA STREET FROM CORNER RIZAL STREET TO BURGOS STREET
- 4. TEMPORARY CLOSURE OF BONIFACIO STREET FROM CORNER LUNA STREET TO WASHINGTON STREET
- 5. TEMPORARY CLOSURE OF GOMEZ STREET FROM CORNER BLUMENTRITT STREET TO BURGOS STREET
- 6. TEMPORARY CLOSURE OF GONZAGA STREET FROM CORNER BLUMENTRITT STREET TO BURGOS STREET
- 7. TEMPORARY CLOSURE OF BAGAY ROAD FROM CORNER MAIN AVENUE (GOING TO LTO) TO COLLEGE AVENUE
- 8. TEMPORARY TWO-WAY TRAFFIC FLOW OF RIZAL STREET FROM CORNER COLLEGE AVENUE TO WASHINGTON STREET
- 9. TEMPORARY TWO-WAY TRAFFIC FLOW OF CARITAN HIGHWAY FROM CORNER ANDREWS STREET TO COLLEGE AVENUE

# TEMPORARY CLOSURE OF ROADS (1:00PM - ONWARDS)

- TEMPORARY CLOSURE OF AGUINALDO STREET FROM CORNER BLUMENTRITT STREET TO DALAN NA PINACANAUAN
- 2 TEMPORARY CLOSURE OF RIZAL STREET FROM CORNER GOMEZ STREET TO ARELLANO STREET
- w TEMPORARY CLOSURE OF LUNA STREET FROM CORNER RIZAL STREET TO BURGOS STREET
- 4 TEMPORARY CLOSURE OF BONIFACIO STREET FROM CORNER LUNA STREET TO WASHINGTON STREET
- S TEMPORARY CLOSURE OF GOMEZ STREET FROM CORNER BLUMENTRITT STREET TO BURGOS STREET
- 9 TEMPORARY CLOSURE OF GONZAGA STREET FROM CORNER BLUMENTRITT STREET TO BURGOS STREET
- 7. TEMPORARY CLOSURE OF BAGAY ROAD FROM CORNER MAIN AVENUE (GOING TO LTO) TO COLLEGE AVENUE
- 00 TEMPORARY TWO-WAY TRAFFIC FLOW OF RIZAL STREET FROM CORNER COLLEGE AVENUE TO WASHINGTON STREET
- 9 TEMPORARY TWO-WAY TRAFFIC FLOW OF CARITAN HIGHWAY FROM CORNER ANDREWS STREET TO COLLEGE AVENUE