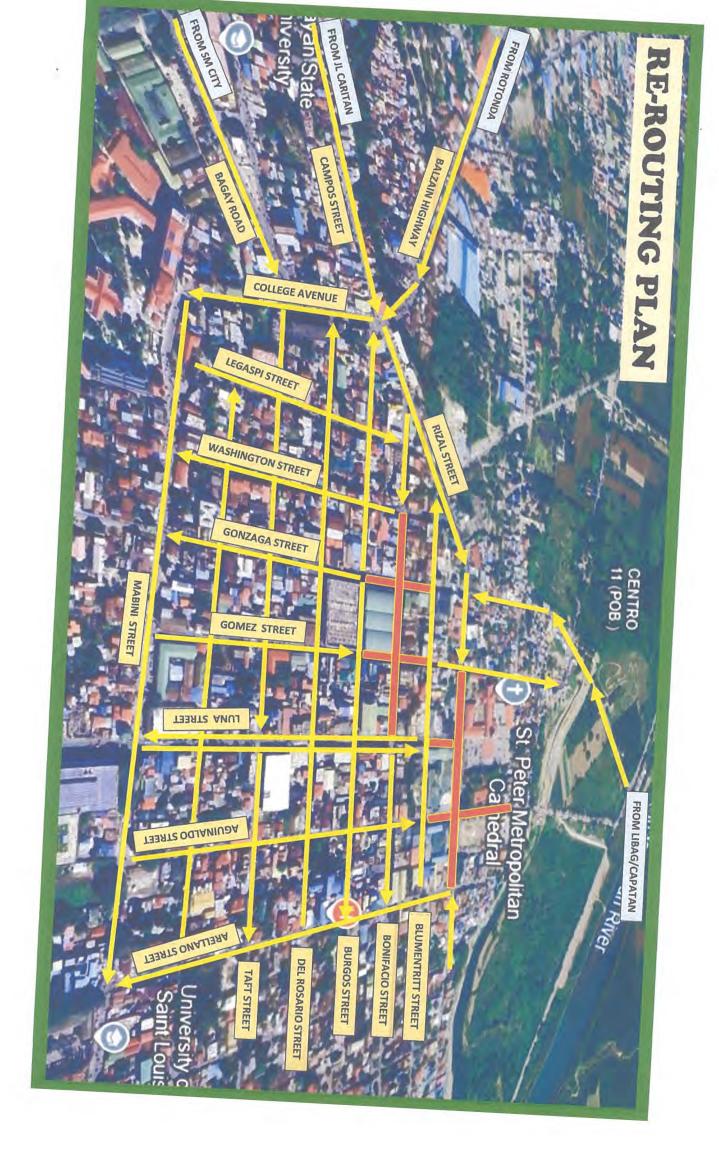

### TEMPORARY CLOSURE AND ONE-WAY OF ROADS and STREETS

- 1. TEMPORARY CLOSURE OF AGUINALDO STREET FROM CORNER BLUMENTRITT STREET TO DALAN NA PINACANAUAN AVENUE
- 2. TEMPORARY CLOSURE OF RIZAL STREET FROM CORNER GOMEZ STREET TO ARELLANO STREET
- 3. TEMPORARY CLOSURE OF LUNA STREET FROM CORNER RIZAL STREET TO BURGOS STREET
- 4. TEMPORARY CLOSURE OF BONIFACIO STREET FROM CORNER LUNA STREET TO WASHINGTON STREET
- 5. TEMPORARY CLOSURE OF GOMEZ STREET FROM CORNER BLUMENTRITT STREET TO BURGOS STREET
- 6. TEMPORARY CLOSURE OF GONZAGA STREET FROM CORNER BLUMENTRITT STREET TO BURGOS STREET
- 7. TEMPORARY CLOSURE OF BAGAY ROAD FROM CORNER MAIN AVENUE (GOING TO LTO) TO COLLEGE AVENUE
- 8. TEMPORARY TWO-WAY TRAFFIC FLOW OF RIZAL STREET FROM CORNER COLLEGE AVENUE TO WASHINGTON STREET
- 9. TEMPORARY TWO-WAY TRAFFIC FLOW OF CARITAN HIGHWAY FROM CORNER ANDREWS STREET TO COLLEGE AVENUE

# TEMPORARY CLOSURE OF ROADS (1:00PM - ONWARDS)

- TEMPORARY CLOSURE OF AGUINALDO STREET FROM CORNER BLUMENTRITT STREET TO DALAN NA PINACANAUAN
- 2 TEMPORARY CLOSURE OF RIZAL STREET FROM CORNER GOMEZ STREET TO ARELLANO STREET
- w TEMPORARY CLOSURE OF LUNA STREET FROM CORNER RIZAL STREET TO BURGOS STREET
- 4 TEMPORARY CLOSURE OF BONIFACIO STREET FROM CORNER LUNA STREET TO WASHINGTON STREET
- S TEMPORARY CLOSURE OF GOMEZ STREET FROM CORNER BLUMENTRITT STREET TO BURGOS STREET
- 9 TEMPORARY CLOSURE OF GONZAGA STREET FROM CORNER BLUMENTRITT STREET TO BURGOS STREET
- 7. TEMPORARY CLOSURE OF BAGAY ROAD FROM CORNER MAIN AVENUE (GOING TO LTO) TO COLLEGE AVENUE
- 00 TEMPORARY TWO-WAY TRAFFIC FLOW OF RIZAL STREET FROM CORNER COLLEGE AVENUE TO WASHINGTON STREET
- 9 TEMPORARY TWO-WAY TRAFFIC FLOW OF CARITAN HIGHWAY FROM CORNER ANDREWS STREET TO COLLEGE AVENUE