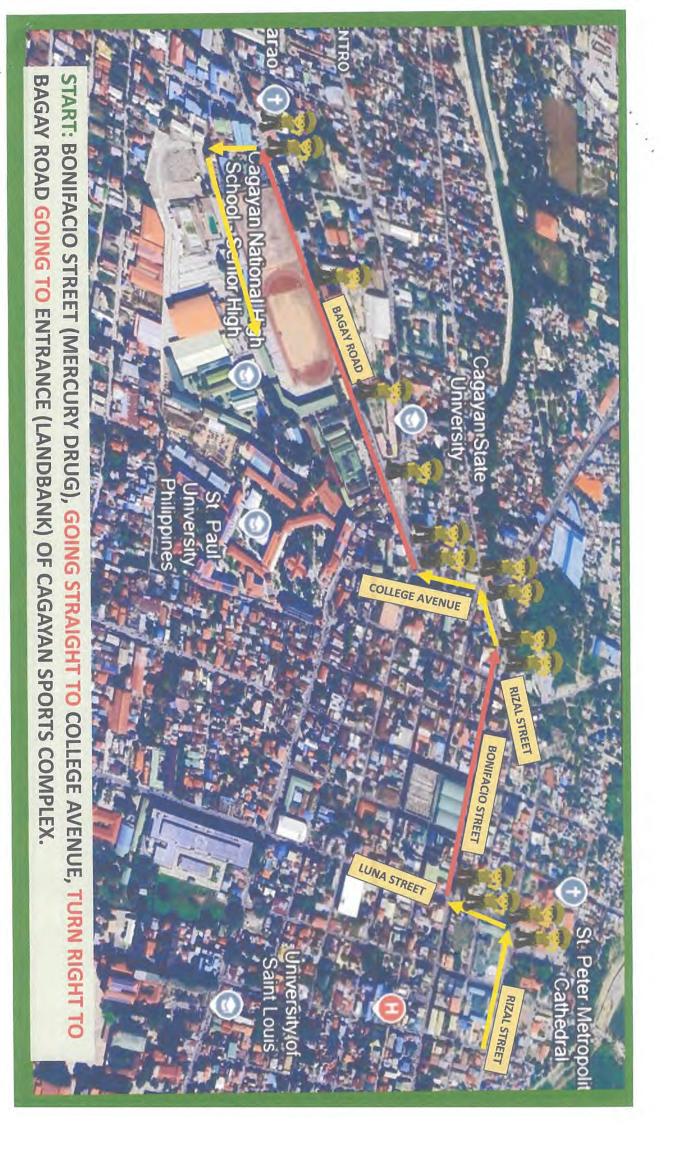

### TEMPORARY CLOSURE AND ONE-WAY OF ROADS and STREETS

- 1. TEMPORARY CLOSURE OF AGUINALDO STREET FROM CORNER BLUMENTRITT STREET TO DALAN NA PINACANAUAN AVENUE
- 2. TEMPORARY CLOSURE OF RIZAL STREET FROM CORNER GOMEZ STREET TO ARELLANO STREET
- 3. TEMPORARY CLOSURE OF LUNA STREET FROM CORNER RIZAL STREET TO BURGOS STREET
- 4. TEMPORARY CLOSURE OF BONIFACIO STREET FROM CORNER LUNA STREET TO WASHINGTON STREET
- 5. TEMPORARY CLOSURE OF GOMEZ STREET FROM CORNER BLUMENTRITT STREET TO BURGOS STREET
- 6. TEMPORARY CLOSURE OF GONZAGA STREET FROM CORNER BLUMENTRITT STREET TO BURGOS STREET
- 7. TEMPORARY CLOSURE OF BAGAY ROAD FROM CORNER MAIN AVENUE (GOING TO LTO) TO COLLEGE AVENUE
- 8. TEMPORARY TWO-WAY TRAFFIC FLOW OF RIZAL STREET FROM CORNER COLLEGE AVENUE TO WASHINGTON STREET
- 9. TEMPORARY TWO-WAY TRAFFIC FLOW OF CARITAN HIGHWAY FROM CORNER ANDREWS STREET TO COLLEGE AVENUE

# TEMPORARY CLOSURE OF ROADS (1:00PM - ONWARDS)

- TEMPORARY CLOSURE OF AGUINALDO STREET FROM CORNER BLUMENTRITT STREET TO DALAN NA PINACANAUAN
- 2 TEMPORARY CLOSURE OF RIZAL STREET FROM CORNER GOMEZ STREET TO ARELLANO STREET
- w TEMPORARY CLOSURE OF LUNA STREET FROM CORNER RIZAL STREET TO BURGOS STREET
- 4 TEMPORARY CLOSURE OF BONIFACIO STREET FROM CORNER LUNA STREET TO WASHINGTON STREET
- S TEMPORARY CLOSURE OF GOMEZ STREET FROM CORNER BLUMENTRITT STREET TO BURGOS STREET
- 9 TEMPORARY CLOSURE OF GONZAGA STREET FROM CORNER BLUMENTRITT STREET TO BURGOS STREET
- 7. TEMPORARY CLOSURE OF BAGAY ROAD FROM CORNER MAIN AVENUE (GOING TO LTO) TO COLLEGE AVENUE
- 00 TEMPORARY TWO-WAY TRAFFIC FLOW OF RIZAL STREET FROM CORNER COLLEGE AVENUE TO WASHINGTON STREET
- 9 TEMPORARY TWO-WAY TRAFFIC FLOW OF CARITAN HIGHWAY FROM CORNER ANDREWS STREET TO COLLEGE AVENUE