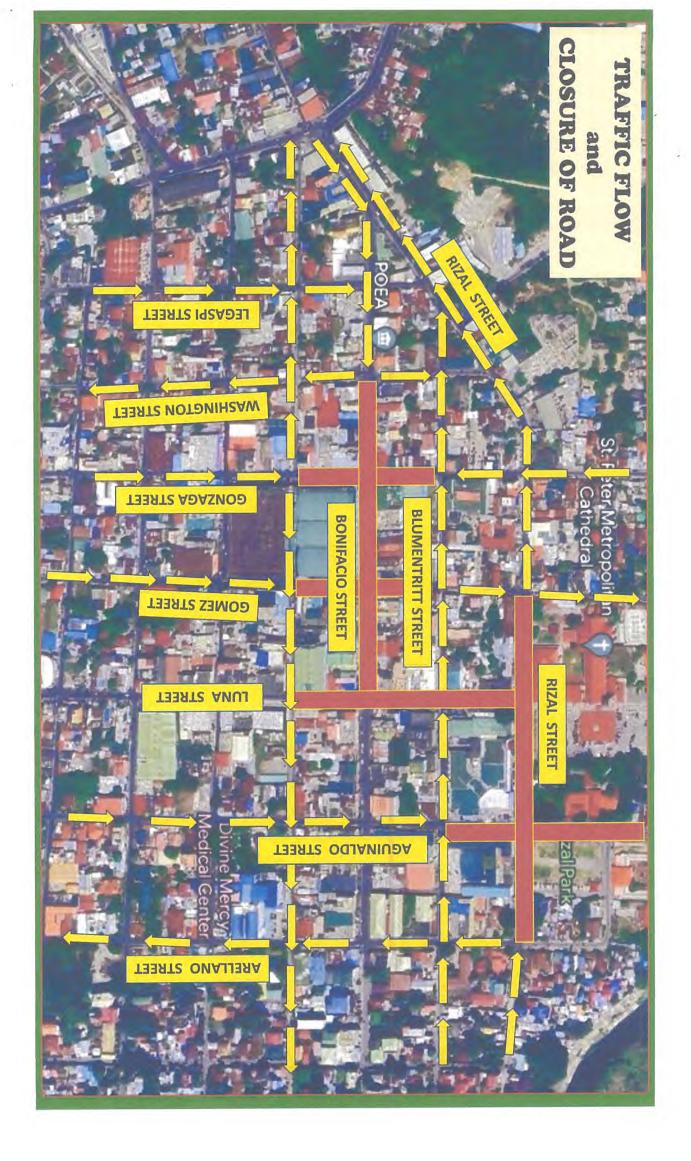

### TEMPORARY CLOSURE AND ONE-WAY OF ROADS and STREETS

- 1. TEMPORARY CLOSURE OF AGUINALDO STREET FROM CORNER BLUMENTRITT STREET TO DALAN NA PINACANAUAN AVENUE
- 2. TEMPORARY CLOSURE OF RIZAL STREET FROM CORNER GOMEZ STREET TO ARELLANO STREET
- 3. TEMPORARY CLOSURE OF LUNA STREET FROM CORNER RIZAL STREET TO BURGOS STREET
- 4. TEMPORARY CLOSURE OF BONIFACIO STREET FROM CORNER LUNA STREET TO WASHINGTON STREET
- 5. TEMPORARY CLOSURE OF GOMEZ STREET FROM CORNER BLUMENTRITT STREET TO BURGOS STREET
- 6. TEMPORARY CLOSURE OF GONZAGA STREET FROM CORNER BLUMENTRITT STREET TO BURGOS STREET
- 7. TEMPORARY CLOSURE OF BAGAY ROAD FROM CORNER MAIN AVENUE (GOING TO LTO) TO COLLEGE AVENUE
- 8. TEMPORARY TWO-WAY TRAFFIC FLOW OF RIZAL STREET FROM CORNER COLLEGE AVENUE TO WASHINGTON STREET
- 9. TEMPORARY TWO-WAY TRAFFIC FLOW OF CARITAN HIGHWAY FROM CORNER ANDREWS STREET TO COLLEGE AVENUE

# TEMPORARY CLOSURE OF ROADS (1:00PM - ONWARDS)

- TEMPORARY CLOSURE OF AGUINALDO STREET FROM CORNER BLUMENTRITT STREET TO DALAN NA PINACANAUAN
- 2 TEMPORARY CLOSURE OF RIZAL STREET FROM CORNER GOMEZ STREET TO ARELLANO STREET
- w TEMPORARY CLOSURE OF LUNA STREET FROM CORNER RIZAL STREET TO BURGOS STREET
- 4 TEMPORARY CLOSURE OF BONIFACIO STREET FROM CORNER LUNA STREET TO WASHINGTON STREET
- S TEMPORARY CLOSURE OF GOMEZ STREET FROM CORNER BLUMENTRITT STREET TO BURGOS STREET
- 9 TEMPORARY CLOSURE OF GONZAGA STREET FROM CORNER BLUMENTRITT STREET TO BURGOS STREET
- 7. TEMPORARY CLOSURE OF BAGAY ROAD FROM CORNER MAIN AVENUE (GOING TO LTO) TO COLLEGE AVENUE
- 00 TEMPORARY TWO-WAY TRAFFIC FLOW OF RIZAL STREET FROM CORNER COLLEGE AVENUE TO WASHINGTON STREET
- 9 TEMPORARY TWO-WAY TRAFFIC FLOW OF CARITAN HIGHWAY FROM CORNER ANDREWS STREET TO COLLEGE AVENUE