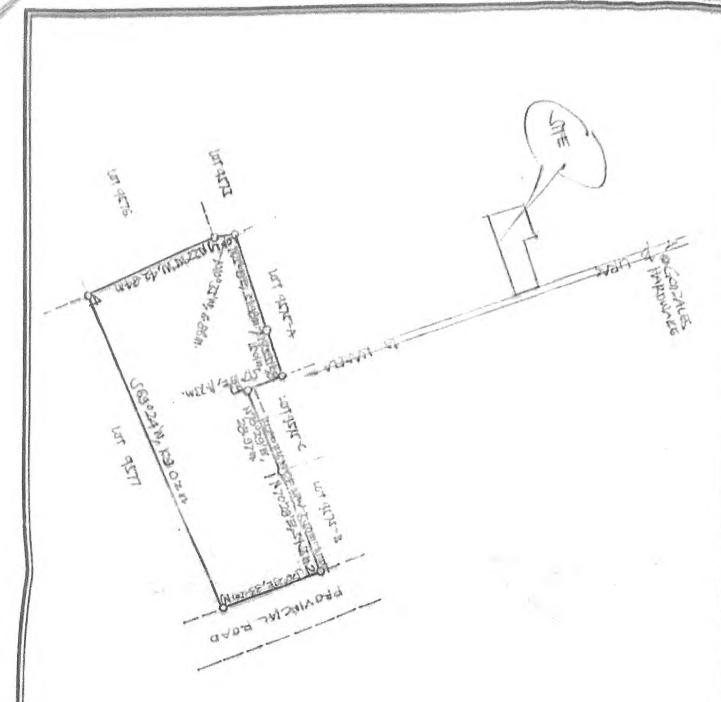

THE TECHNICAL DESCRIPTION (Continued from page 1)

BOUNDARIES:

| The first for the control of the first first and the |           |                             |
|------------------------------------------------------|-----------|-----------------------------|
| LINE                                                 | DIRECTION | ADJOINING LOT(S)            |
| 1 - 2                                                | NW        | ROAD RIGHT OF WAY, 2.50 M.  |
|                                                      |           | WIDE, & BY LOT 9575-B, PSD- |
|                                                      |           | (AF) -02-043662             |
| 2+3                                                  | NE        | PROVINCIAL ROAD, .          |
| 3-4                                                  | SE        | LOT 9577, CAD-151           |
| 4-5                                                  | SW        | LOT 9576, CAD-151           |
| 5-6                                                  | SW        | LOT 9573, CAD-151           |
| 6-7-1                                                | NW        | LOT 9575-A, PSD-(AF)-02-    |
|                                                      |           | 043662                      |
| 8-9                                                  | NE        | LOT 9575-C, CAD-151         |
| 9-1                                                  | WW        | ROAD RIGHT OF WAY 2.50 M.   |
| V                                                    |           | WIDE & BY LOT 9575-C, PSU-  |
|                                                      |           | (AF)-02-043662              |

TIE POINT: BLLM NO. 4, CAD 151, MUNICIPALITY OF TUGUEGARAO, PROVINCE OF CAGAYAN

| 500° 186    | hat in a happy to the second t |       |    |      |    |          |       |
|-------------|--------------------------------|-------|----|------|----|----------|-------|
| LINE        | BE                             | ARING | 7  |      |    | DISTANCE |       |
| TO CORNER 1 | S.                             | 15    | Ċ. | 05   | E  | 890.61   | 14.   |
| 1-2         | N.                             | 70    | 0  | 28 . | E  | 34.56    | 14.   |
| 2-3         | S.                             | 20    | 0  | 29   | E  | 33,00    | 14.   |
| 3-4         | 3,                             | 69    | D  | 24"  | W  | 109.02   | 141 - |
| 4-5         | N.                             | 23    | 0  | 05   | W  | 42.84    | M.    |
| 5-0         | N.                             | 10    | ٥  | 33   | W  | 6.86     | M.    |
| 6-7         | N.                             | 73    | D  | 49   | E  | 31.98    | M.    |
| 7-8         | N.                             | 73    | b  | 51   | 23 | 15.07    | M.    |
| 8-9         | S.                             | 17    | 0  | 18   | E  | 11.73    |       |
| 9-1         | N.                             | 70    | 5  | 29   | E  | 28.97    | M.    |

AREA: FOUR THOUSAND THREE HUNDRED SIXTY ONE SQUARE METERS (4361), MORE OR LESS

DESCRIPTION OF CORNERS: P.S. CYL. CONC. MONS. 15 X 40 CMS.

BEARINGS: TRUE. DECLINATION:

DATE OF ORIGINAL SURVEY: MARCH 1919-MARCH 1922 DATE OF SUBD/CONS SURVEY: SEPTEMBER 5, 2004 DATE OF APPROVED SURVEY: OCTOBER 10, 2006 GEODETIC ENGINEER: FELICIANO MARAMAG