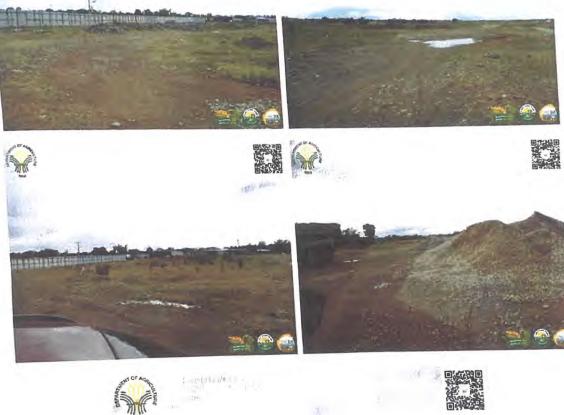

Lots subject for reclassification:

| OWNER                                       | LOT NO. | TITLE NUMBER     | TOTAL AREA<br>(Sq.m) | LOCATION                   |
|---------------------------------------------|---------|------------------|----------------------|----------------------------|
| Jamaica Realty and<br>Marketing Corporation | 4-A     | T-032-2024007442 | 25, 315              | Libag Sur, Tuguegarao City |
| Jamaica Realty and<br>Marketing Corporation | 4-B     | T-032-2024007443 | 1, 529               | Libag Sur, Tuguegarao City |
| TOTAL                                       |         |                  | 26, 844              |                            |

The said properties are owned by Jamaica Realty and Marketing Corporation and the corresponding title number and area, to wit:

| Name                                           | Title Number           | Total Area | Area Covered | Remarks        |
|------------------------------------------------|------------------------|------------|--------------|----------------|
| Jamaica Realty and<br>Marketing<br>Corporation | TCT-032-<br>2024007442 | 25,315sqm  | 25,315sqm    | Whole lot sold |
| Jamaica Realty and<br>Marketing<br>Corporation | TCT 032-<br>2024007443 | 1,529sqm   | 1,529sqm     | Whole lot sold |