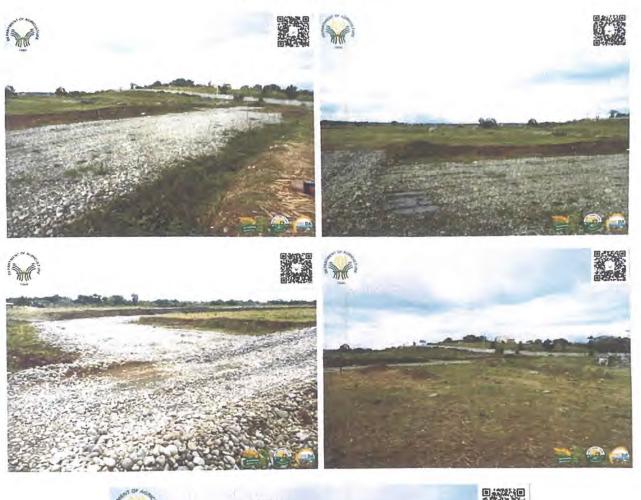

Lots subject for reclassification:

| OWNER                                       | LOT NO. | TITLE NUMBER     | TOTAL AREA<br>(Sq.m) | LOCATION                   |
|---------------------------------------------|---------|------------------|----------------------|----------------------------|
| Jamaica Realty and<br>Marketing Corporation | 4-A     | T-032-2024007442 | 25, 315              | Libag Sur, Tuguegarao City |
| Jamaica Realty and<br>Marketing Corporation | 4-B     | T-032-2024007443 | 1, 529               | Libag Sur, Tuguegarao City |
| TOTAL                                       |         |                  | 26, 844              |                            |

The said properties are owned by Jamaica Realty and Marketing Corporation and the corresponding title number and area, to wit:

| Name                                           | Title Number           | Total Area | Area Covered | Remarks        |
|------------------------------------------------|------------------------|------------|--------------|----------------|
| Jamaica Realty and<br>Marketing<br>Corporation | TCT-032-<br>2024007442 | 25,315sqm  | 25,315sqm    | Whole lot sold |
| Jamaica Realty and<br>Marketing<br>Corporation | TCT 032-<br>2024007443 | 1,529sqm   | 1,529sqm     | Whole lot sold |