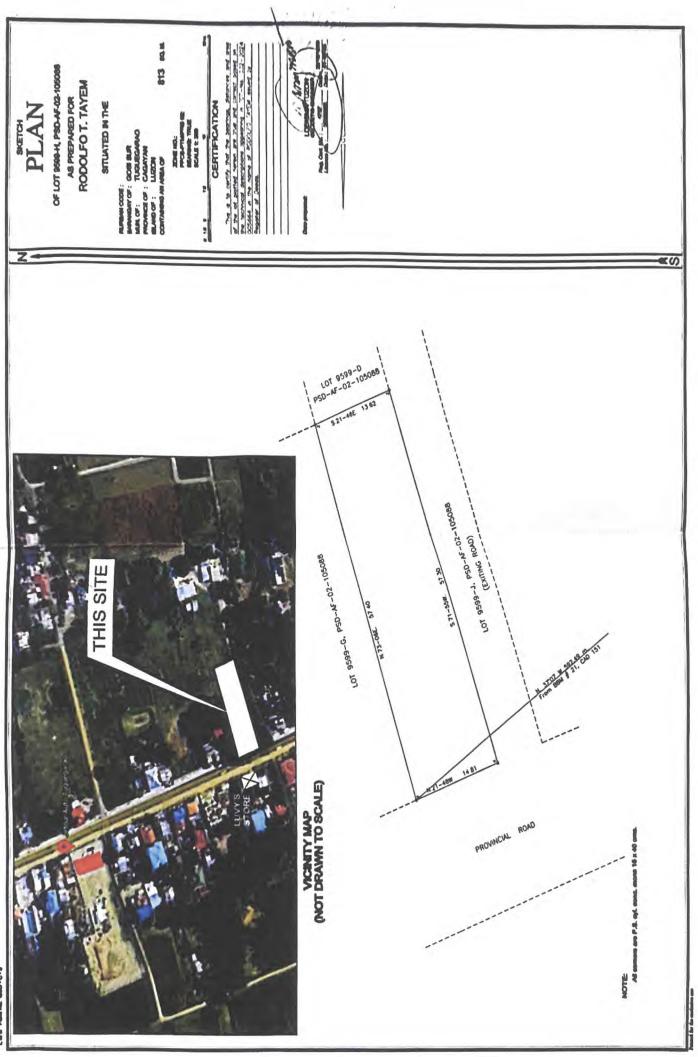

Lots subject for rezoning/reclassification:

| OWNER                   | LOT NO. | TITLE NUMBER     | TOTAL AREA<br>(Sq.m) | LOCATION                  |
|-------------------------|---------|------------------|----------------------|---------------------------|
| Rodolfo T. Tayem        | 9599-H  | T-032-2024005664 | 813                  | Gosi Sur, Tuguegarao City |
| Kristine Rose V. Lazaro | 9600-A  | T-032-2024006048 | 5,244                | Gosi Sur, Tuguegarao City |

I have the honor to request for rezoning of my lot from residential zone to commercial zone, described as follows:

A . . .

LOT No. 9599-H PSD-A-F 105088 LOCATION: GOSI SUR, TUGUEGARAO CITY, CAGAYAN AREA: 813 SQM.

#### TECHNICAL DESCRIPTION (Continued from page 1)

| BOUNDARIES:      | DIRECTION | ADJOINING LOT(S)   |
|------------------|-----------|--------------------|
| 1-2              | NW        | LOT 9599-G,        |
| CD-AF-02-105088  | 1444      | nor obec an        |
| 2-3              | NE        | LOT 9599-D,        |
| ";D-AF-02-105088 |           |                    |
| 3-4              | SE        | LOT 9599-J,        |
| SD-AF-02-105088  |           |                    |
|                  |           | (EXISTING ROAD)    |
| A = 1            | SW        | PROVINCIAL ROAD, . |

计学科学的 化化学的 化化学的 化化学

| TIE POINT: BBM NO. ZI, | CAD | 1.0 | 1  | LOGOE | GARGIO CADADING |        |     |
|------------------------|-----|-----|----|-------|-----------------|--------|-----|
| LINE                   | В   | EAR | NG |       |                 | DISTAN | CE. |
| TO CORNER 1            | N.  | 37  | 6  | 07*   | W               | 592.49 | Μ.  |
| 1-2                    | N.  | 73  | Ó. | 06    | F.              | 57.40  | Μ.  |
| 2-3                    | S.  | 21  | 0  | 46    | E               | 13.62  | М.  |
| 3-4                    | S.  | 71  | Q. | 551   | W               | 57.30  | Μ.  |
| 4-1                    | Ν.  | 21  | 0  | 46    | W               | 14.81  | Μ.  |
|                        |     |     |    |       |                 |        |     |

AREA: EIGHT HUNDRED THIRTEEN (813) SQUARE METERS, MORE OR LESS DESCRIPTION OF CORNERS: P.S. CYL. CONC. MONS. 15X40 CMS. BEARINGS: TRUE DECLINATION: DATE OF ORIGINAL SURVEY: NA DATE OF SUBD/CONS SURVEY: DECEMBER 22, 2021 DATE APPROVED: JULY 26, 2022 GEODETIC ENGINEER: JOEFREY BULAQUI NOTES: