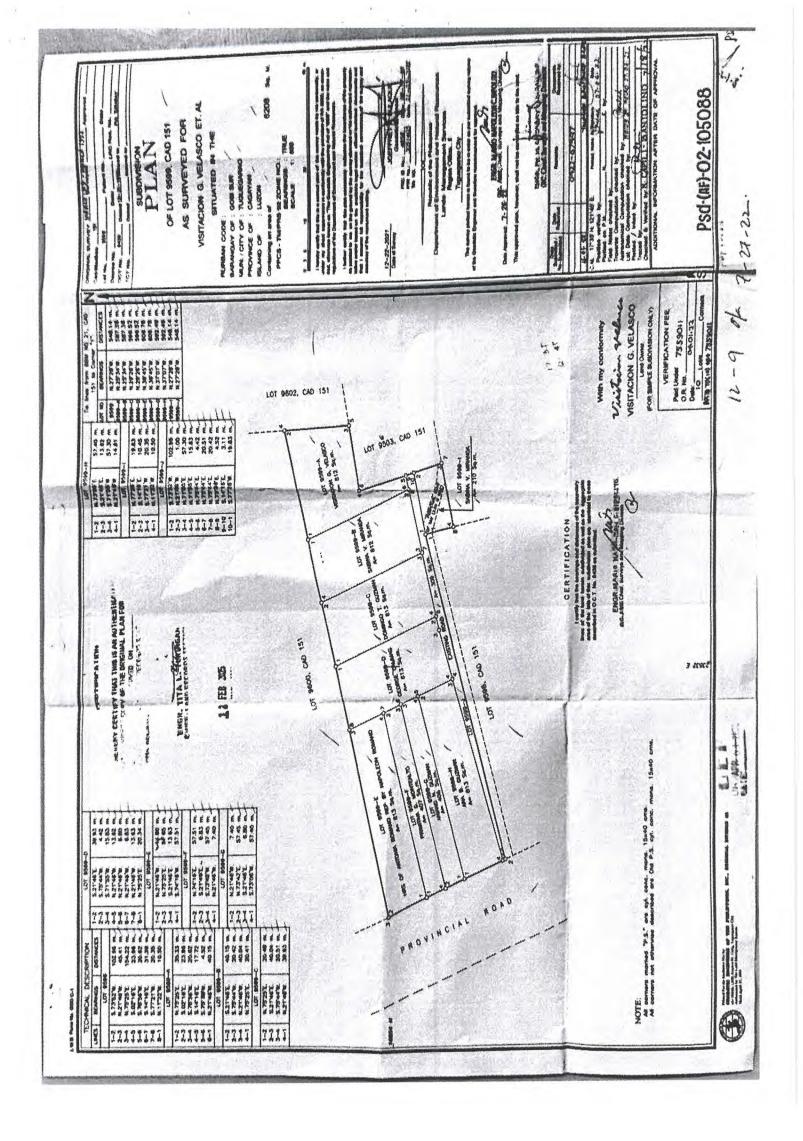

Lots subject for rezoning/reclassification:

| OWNER                   | LOT NO. | TITLE NUMBER     | TOTAL AREA<br>(Sq.m) | LOCATION                  |
|-------------------------|---------|------------------|----------------------|---------------------------|
| Rodolfo T. Tayem        | 9599-H  | T-032-2024005664 | 813                  | Gosi Sur, Tuguegarao City |
| Kristine Rose V. Lazaro | 9600-A  | T-032-2024006048 | 5,244                | Gosi Sur, Tuguegarao City |

I have the honor to request for rezoning of my lot from residential zone to commercial zone, described as follows:

A . . .

LOT No. 9599-H PSD-A-F 105088 LOCATION: GOSI SUR, TUGUEGARAO CITY, CAGAYAN AREA: 813 SQM.